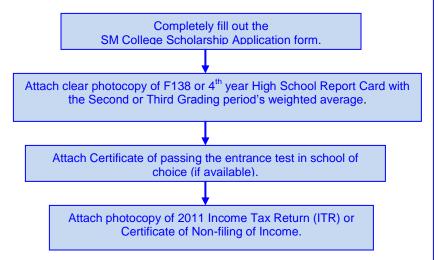

#### 3. Procedure

- Submit the accomplished application form and all required documents to the Customer Service Counters of SM Supermall, SM Department Store, SM Supermarket, SM Hypermarket and Save More on or before December 20, 2012.
- ✓ Qualified applicants will be notified (through telephone call/ sms message) as to their schedule of interview and IQ test from January March 2013.
- ONLY FULLY ACCOMPLISHED APPLICATION FORMS, ACCOMPANIED BY ALL THE REQUIRED DOCUMENTS WILL BE PROCESSED.